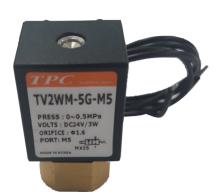

# **TV2WM Series**

## For water

- Compact size
- Direct acting type
- Low power consumption
- CE / IP65
- Integral wire

#### Symbol

|                                                            |                      |            | How to      | o orc     | der                |                                   |
|------------------------------------------------------------|----------------------|------------|-------------|-----------|--------------------|-----------------------------------|
|                                                            |                      | <b>TV2</b> | <b>WM</b> – | <b>5G</b> | )-( <b>M5</b><br>4 | )                                 |
| 1 TV2 Compact<br>- Normally closed<br>- Orifice size : Ø1. | type                 |            |             | 3 V       | oltage and el      | ectrical entry DC24V_GROMMET TYPE |
| 2 Fluid<br>w                                               | Water(Available with | n air)     |             | 4 P       | ort size           | M5 TAP                            |
|                                                            |                      |            |             |           |                    |                                   |