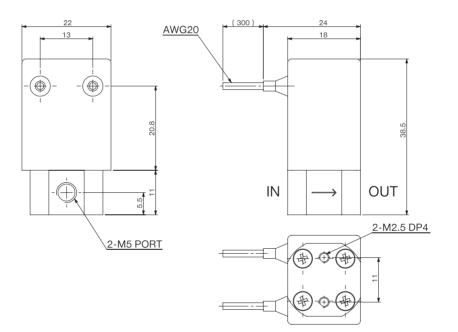

| CE(EMC), IP 65                  |                           |  |
| Orifice (mm)                     | Ø1.6                            |                           |  |
| Effective area (mm <sup>2)</sup> | 1.5                             |                           |  |
| Ambient temp (°C)                | 0 ~ 50                          |                           |  |
| Voltage                          | 24DC ±10%                       |                           |  |
| Power consumption                | 3W                              |                           |  |
| Coil insulation                  | В                               |                           |  |
| Body materials                   | Brass                           |                           |  |

## Dimensions