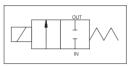

#### Symbol

|                                                            |                      |            | How to      | o orc     | der                |                                   |
|------------------------------------------------------------|----------------------|------------|-------------|-----------|--------------------|-----------------------------------|
|                                                            |                      | <b>TV2</b> | <b>WM</b> – | <b>5G</b> | )-( <b>M5</b><br>4 | )                                 |
| 1 TV2 Compact<br>- Normally closed<br>- Orifice size : Ø1. | type                 |            |             | 3 V       | oltage and el      | ectrical entry DC24V_GROMMET TYPE |
| 2 Fluid<br>w                                               | Water(Available with | n air)     |             | 4 P       | ort size           | M5 TAP                            |
|                                                            |                      |            |             |           |                    |                                   |